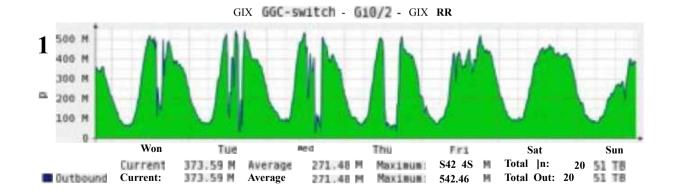

## **Statistics - Total Traffic**

#### Peak Traffic = 542 MB

GIX\_GGC-5witch G10/2 GIX RR
400 M \_\_\_\_\_

20\*0 22 00 00 02:00 04 DO 06:00 00 10:0\* 12 01 14 ©0 16:00 18:00 Inbound Current 376.49 M Average 244.05 M Maximum 43\*27 M Total In: 2 64 11 04 12 64 18

#### Peak Traffic = 542 MB

**Outbound Current:** 

381.49 M Average

GIX 66C-switch - GIG/2 - GIX RR

264.84 M Maximum 535.11 M Total Out: 69.49 78