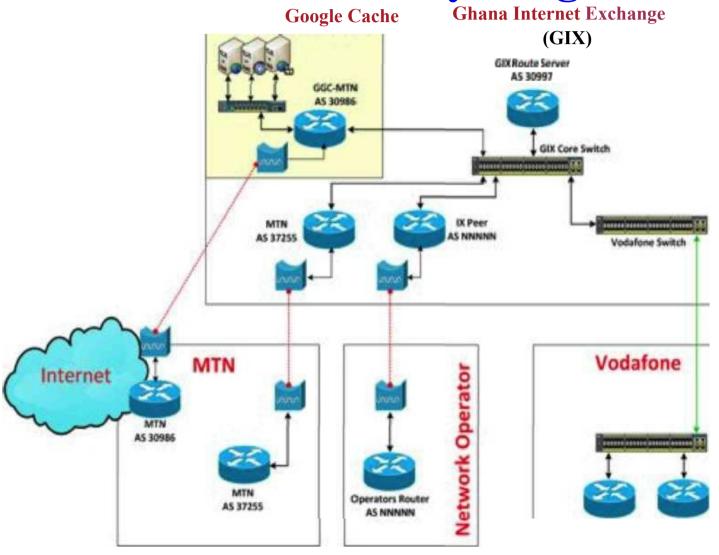

rique and later Teledata and IDN)

#### Currently

- GIX has 15 members
- AIX has 3 members

# **Objectives**

Keeping local traffic local

Enhance user experience

Reduce overall cost in providing Internet services

Promote and encourage the creation of local content

Create opportunity for content and other VAS providers

Building technical capacity (a.k.a. Clue)

## **Achievements**

Reduced latency between providers from ~500ms to ~25ms

Reduced cost of Internet transit for ISPs GoogleCache@IX has improved user experience for Google sites.

Better IP coverage for end users.

— Customer VPNs between different ISPs via IX

# **Equipment**

Cisco 3650E (WS-C3560E-48TD-S) Core Switch

- Donated by ISOC

Cisco 3845 Route Server

- Loaned to GIXA by Teledata ICT

# **Connectivity Diagram**



## **GIX Peers - Present**

#### 16 Members

- 11 ISPs
- 3 Telcos
- 1 Government Agency
- 1 Content Provider

**Ecoband** IBurst

Gateway Services DiscoveryTel

Teledata ICT IS

**Comsys** Vodafone

**ESSLtd.** MTN (Afol, Internet Ghana)

**KNET** Airtel

**Busy Internet** GCNet

**ZipNet** Google Cache

## **GIX Peers - Outreach**

• Government MDAs ft--::il

Educational & Research Institutions



Financial Institutions



Content Providers



## **Statistics - Total Traffic**

#### Peak Traffic = 542 MB

GIX\_GGC-5witch G10/2 GIX RR
400 M \_\_\_\_\_

20\*0 22 00 00 02:00 04 DO 06:00 00 10:0\* 12 01 14 ©0 16:00 18:00 Inbound Current 376.49 M Average 244.05 M Maximum 43\*27 M Total In: 2 64 11 04 12 64 18



## **Statistics - Total Traffic**

#### Peak Traffic = 542 MB

**Outbound Curren