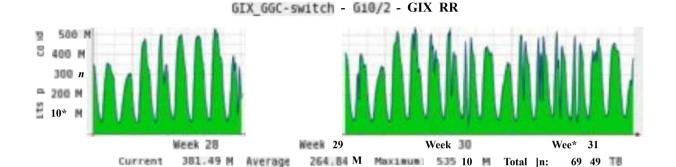

## **Statistics - Total Traffic**

#### Peak Traffic = 542 MB

GIX\_GGC-5witch G10/2 GIX RR
400 M \_\_\_\_\_

20\*0 22 00 00 02:00 04 DO 06:00 00 10:0\* 12 01 14 ©0 16:00 18:00 Inbound Current 376.49 M Average 244.05 M Maximum 43\*27 M Total In: 2 64 11 04 12 64 18

#### Peak Traffic = 542 MB

**Outbound Current:** 

381.49 M Average

GIX 66C-switch - GIG/2 - GIX RR

264.84 M Maximum 535.11 M Total Out: 69.49 78