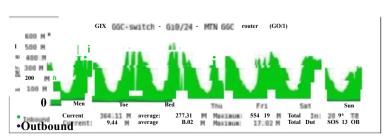

## **Statistics - Total Traffic**

#### Peak Traffic = 542 MB

GIX\_GGC-5witch G10/2 GIX RR
400 M \_\_\_\_\_

20\*0 22 00 00 02:00 04 DO 06:00 00 10:0\* 12 01 14 ©0 16:00 18:00 Inbound Current 376.49 M Average 244.05 M Maximum 43\*27 M Total In: 2 64 11 04 12 64 18

#### Peak Traffic = 542 MB

**Outbound Current:** 

381.49 M Average

GIX 66C-switch - GIG/2 - GIX RR

264.84 M Maximum 535.11 M Total Out: 69.49 78